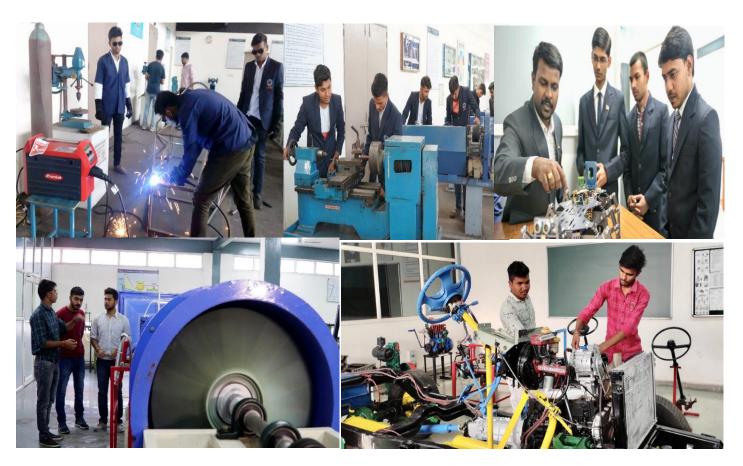

# ➤ Laboratories & Facilities: Department of Mechanical Engineering

**FAB Lab** 

**Central Instrumentation facility** 

# **Automatic Welding Machine:**