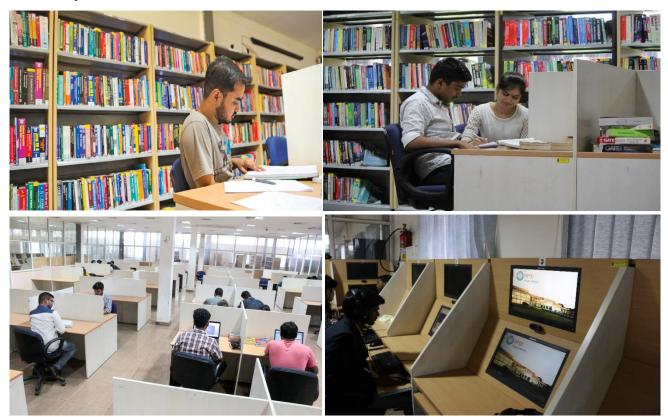

# **Central Facility @ OPJU**

### > Class Rooms:













# ➤ Laboratories & Facilities: Department of Mechanical Engineering



**FAB Lab** 



**Central Instrumentation facility** 



# **Automatic Welding Machine:**







### **Department of Civil Engineering:**



# **Department of Metallurgical Engineering:**













#### XRD & SEM





# **Department of Electrical Engineering:**







### **Computer Labs**







**Physics Lab:** 





# **Chemistry Lab:**







# > Library:



### **▶** Media Room:







# > Seminar Halls:











### > Health Center:



# > Physiotheropy Center:







### > Gymnasium:





# ➤ Open Gym:



**Music Room:** 



**Open Air Theater** 







### > Sports & Other Facility:







### **Hostel Facility:**

#### **Girl's Hostel**





**Boy's Hostel** 

### (i)Hall of Residence-1

### (ii) Hall of Residence-2











### **HDFC Bank with ATM Facility:**



### **Transport Facility:**



Ambulance: E-Kart



### Lift







### **Central Instrumentation Facility (CIF)**

























### **Rain Water Harvesting Systems:**



#### **Solar Panels:**











# Fire Extinguishers:



### **CCTVs**: