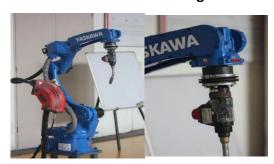

# **Central Facility @ OPJU**

### > Class Rooms:













# ➤ Laboratories & Facilities: Department of Mechanical Engineering



**FAB Lab** 



**Central Instrumentation facility** 



# **Automatic Welding Machine:**







### **Department of Civil Engineering:**



# **Department of Metallurgical Engineering:**













#### XRD & SEM





# **Department of Electrical Engineering:**







### **Computer Labs**







**Physics Lab:** 





# **Chemistry Lab:**







# > Library:



### **▶** Media Room:







# > Seminar Halls:











### > Health Center:



# > Physiotheropy Center:







### > Gymnasium:





# ➤ Open Gym:



**Music Room:** 



**Open Air Theater** 







### > Sports & Other Facility:







### **Hostel Facility:**

#### **Girl's Hostel**





**Boy's Hostel** 

### (i)Hall of Residence-1

### (ii) Hall of Residence-2











### **HDFC Bank with ATM Facility:**



### **Transport Facility:**



Ambulance: E-Kart



### Lift







### **Central Instrumentation Fa