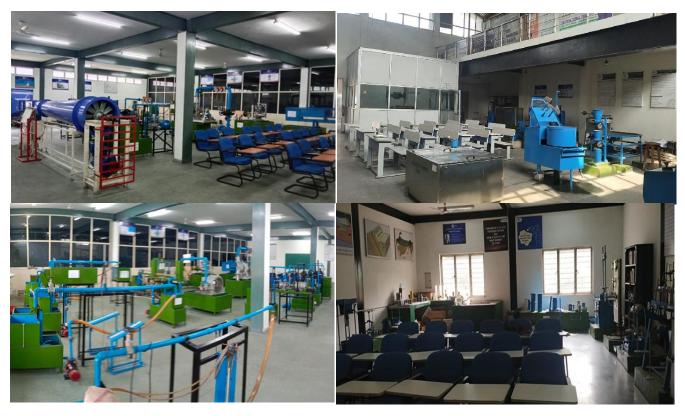

# ➤ Laboratories & Facilities: Department of Mechanical Engineering

**FAB Lab** 

**Central Instrumentation facility** 