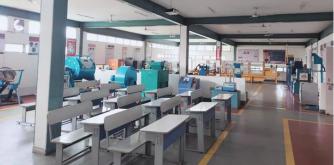

# ➤ Laboratories & Facilities: Department of Mechanical Engineering

**FAB Lab** 

**Central Instrumentation facility** 