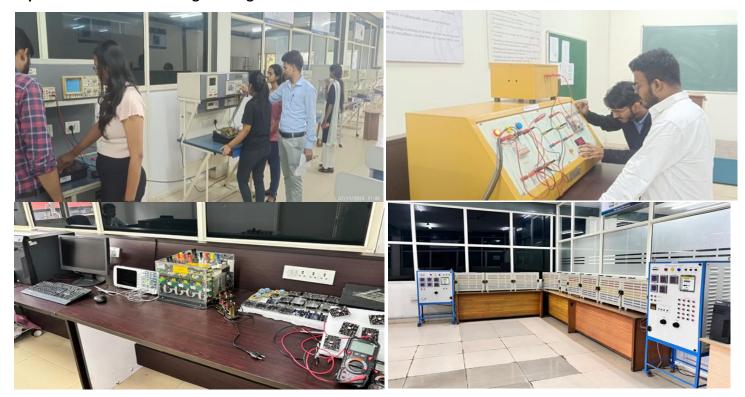

# **Central Facility @ OPJU**

### > Class Rooms:













# ➤ Laboratories & Facilities: Department of Mechanical Engineering



**FAB Lab** 



**Central Instrumentation facility** 



# **Automatic Welding Machine:**







### **Department of Civil Engineering:**



# **Department of Metallurgical Engineering:**













#### XRD & SEM





# **Department of Electrical Engineering:**







### **Computer Labs**







**Physics Lab:** 





# **Chemistry Lab:**







# > Library:



### **▶** Media Room:







# > Seminar Halls:











### > Health Center:



# > Physiotheropy Center:







### > Gymnasium:





# ➤ Open Gym:



**Music Room:** 



**Open Air Theater** 







### > Sports & Other Facility:







### **Hostel Facility:**

#### **Girl's Hostel**





**Boy's Hostel** 

### (i)Hall of Residence-1

### (ii) Hall of Residence-2











### **HDFC Bank with ATM Facility:**



### **Transport Facility:**



Ambulance: E-Kart



### Lift







### **Central Instrumentation Facility (CIF)**

























### **Rain Water Harvesting Systems:**



#### **Solar Panels:**











# Fire Extinguishers:



### **CCTVs**: