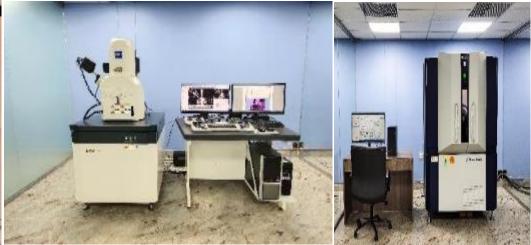

# **Central Facility @ OPJU**

### > Class Rooms:













# ➤ Laboratories & Facilities: Department of Mechanical Engineering



**FAB Lab** 



**Central Instrumentation facility** 



# **Automatic Welding Machine:**







### **Department of Civil Engineering:**



# **Department of Metallurgical Engineering:**













#### XRD & SEM





# **Department of Electrical Engineering:**







### **Computer Labs**







**Physics Lab:** 





# **Chemistry Lab:**







# > Library:



### **▶** Media Room:







# > Seminar Halls:











### > Health Center:



# > Physiotheropy Center:







### > Gymnasium:





# ➤ Open Gym:



**Music Room:** 



**Open Air Theater** 







### > Sports & Other Facility:







### **Hostel Facility:**

#### **Girl's Hostel**





**Boy's Hostel** 

### (i)Hall of Residence-1

### (ii) Hall of Residence-2











### **HDFC Bank with ATM Facility:**



### **Transport Facility:**



Ambulance: E-Kart



### Lift







### **Central Instrumentation Facility (CIF)**

























### **Rain Water Harvesting Systems:**



#### **Solar Panels:**











# Fire Extin