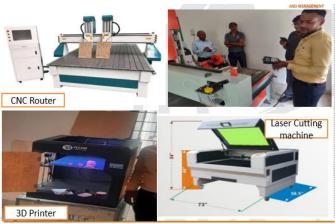

# ➤ Laboratories & Facilities: Department of Mechanical Engineering

**FAB Lab** 

**Central Instrumentation facility** 