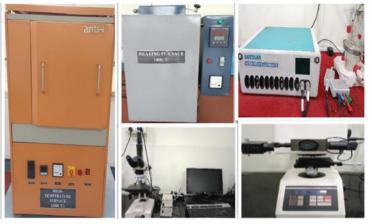

# **Central Facility @ OPJU**

### > Class Rooms:













# ➤ Laboratories & Facilities: Department of Mechanical Engineering



**FAB Lab** 



**Central Instrumentation facility** 



# **Automatic Welding Machine:**







### **Department of Civil Engineering:**



# **Department of Metallurgical Engineering:**













#### XRD & SEM





# **Department of Electrical Engineering:**







### **Computer Labs**







**Physics Lab:** 





# **Chemistry Lab:**







# > Library:



### **▶** Media Room:







# > Seminar Halls:











### > Health Center:



# > Physiotheropy Center:







### > Gymnasium:





# ➤ Open Gym:



**Music Room:** 



**Open Air Theater** 







### > Sports & Other Facility:







### **Hostel Facility:**

#### **Girl's Hostel**





**Boy's Hostel** 

### (i)Hall of Residence-1

### (ii) Hall of Residence-2











### **HDFC Bank with ATM Facility:**



### **Transport Facility:**



Ambulance: E-Kart



### Lift